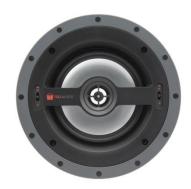

### **KEY FEATURES**

- 6 ½" Aluminum Trueform™ Woofer
- 1" Aluminum HDAlloy™ Pivoting Tweeter
- Smooth Visual Flangeless System
- PRX™ Poly Resin CrossPoint Molds for increased rigidity
- PRX™ Dog legs
- Never Rust™ Grills firmly attached with Neodymium Magnets
- · Military Spec Epoxy Coated Crossover
- LIFETIME WARRANTY

### **ACOUSTIC SPECIFICATIONS**

- 6 1/2" Aluminum Woofer
- 1" Aluminum Pivoting Tweeter
- +/- 3db Tweeter & Bass Settings
- 5/110 WPC Power handling
- 88db SPL
- Frequency Response 47Hz 20kHz