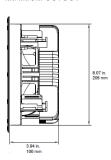

### **MECHANICAL SPECIFICATIONS**

- Total Diameter with Grill: 9 11/16" (246mm)
- Mounting Depth: 4" (100mm)
- Cut Out Dimensions: 8 ¼" (210mm)
- Pre-Construction: Use Vanguard PCBC-6 or MSE-6