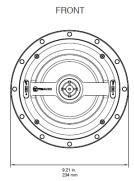

### **MECHANICAL SPECIFICATIONS**

- Total Diameter with Grill: 9 11/16" (246mm)
- Mounting Depth: 4" (100mm)
- Cut Out Dimensions: 8 ¼" (210mm)
- Pre-Construction: Use Vanguard PCBC-6 or MSE-6