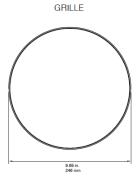

### **MECHANICAL SPECIFICATIONS**

- Total Diameter with Grill: 9 11/16" (246mm)
- Mounting Depth: 4" (100mm)
- Cut Out Dimensions: 8 ¼" (210mm)
- Pre-Construction: Use Vanguard PCBC-6 or MSE-6